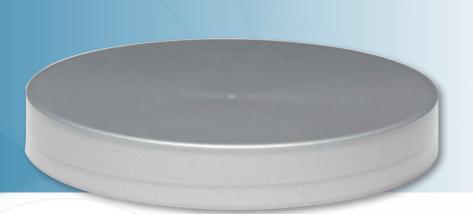

## 120-400 SM

Smooth Side Wall Smooth Top Continuous Thread 120 mm Diameter 400 Thread Profile Lined or Unlined