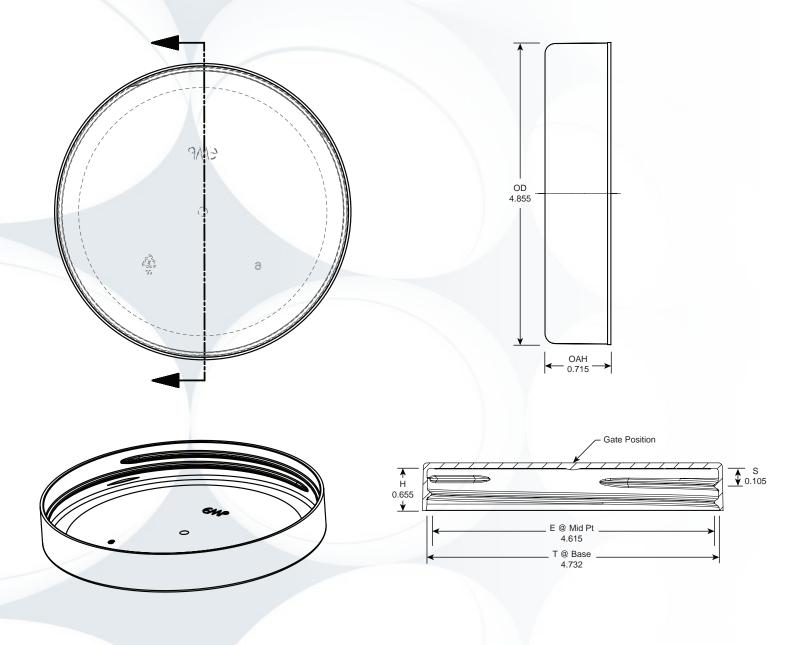

### 120-400 SM

| Inch tolerances (unless specified) General: +/010 "/"                                                                                                              |                     | 6020 West Ridge Road Erie, Pennsylvania 16506 (814) 838-7914 Fax (814) 838-7411 |                      |
|--------------------------------------------------------------------------------------------------------------------------------------------------------------------|---------------------|---------------------------------------------------------------------------------|----------------------|
| Number of turns: 1.25                                                                                                                                              |                     |                                                                                 |                      |
| Pitch (TPI): 5                                                                                                                                                     | Max Deck Dip: 0.150 | 120-400 SM                                                                      |                      |
| Material: PP                                                                                                                                                       |                     | Erie Molded Plastics, Inc.                                                      |                      |
| This drawing is the exclusive property of Erie Molded Plastics, Inc. and may not be reproduced without the expressed written consent of Erie Molded Plastics, Inc. |                     | Date: July 11,                                                                  | 2014 Sheet: 01 of 01 |